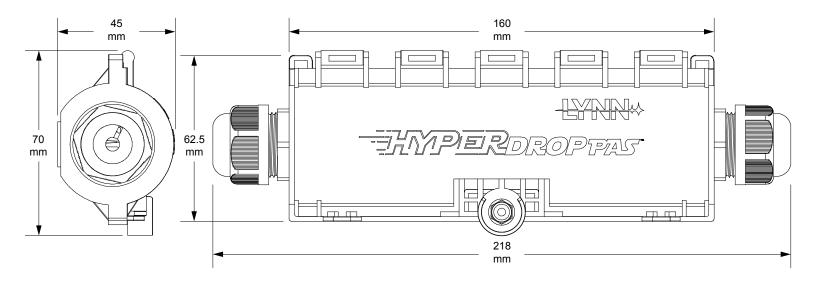

#### TECHNICAL SPECIFICATIONS

**WEIGHT:** 130 g (0.29 lb)

**DIMENSIONS:** 218 x 70 x 45 mm (8.58 x 2.76 x 1.77 in)

MATERIAL: ABS and polycarbonate (PC) blend

**COLOR:** Black

TEMPERATURE RANGE: -40°C to 65°C

## **IMAGES**

**Dimensional Drawing** 

Pole Mount Installation

**Aerial Installation** 