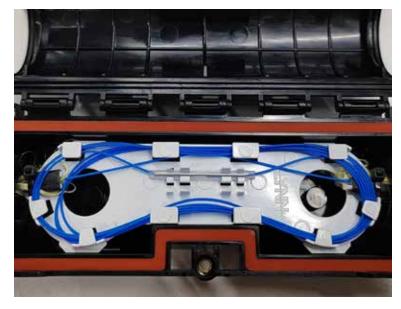

# **HyperDrop PAS Mini Technical Specifications**

Fusion Splice

Fiber Optic Coupler

Twisted Pair Keystone

Coaxial Keystone