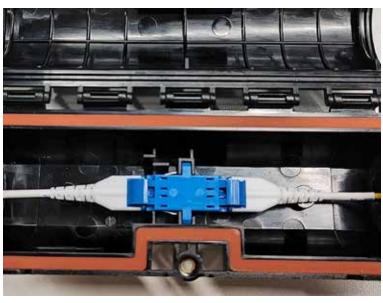

# **HyperDrop PAS Mini Technical Specifications**

Fusion Splice

Fiber Optic Coupler

Twisted Pair Keystone

Coaxial Keystone