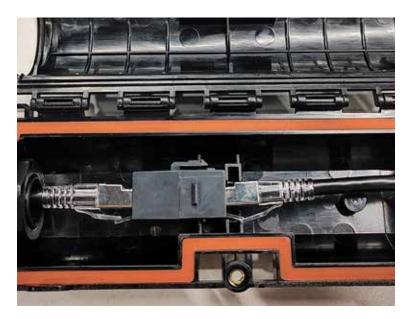

# **HyperDrop PAS Mini Technical Specifications**

Fusion Splice

Fiber Optic Coupler

Twisted Pair Keystone

Coaxial Keystone