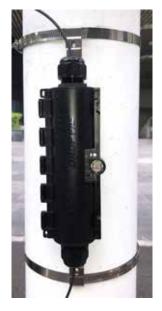

#### Indoor/Outdoor Patch & Splice Enclosure - IP68

The LYNN HyperDrop PAS Mini IP68-rated patch and splicing enclosure is unique, small and easy to install in a variety of environments, such as underground burial, pole mount, wall mount or wire suspension. The all-plasic housing is made from an ABS and polycarbonate (PC) blend with UV inhibitors to ensure a long service life in a variety of conditions.

## **IMAGES**

**Dimensional Drawing** 

Pole Mount Installation

**Aerial Installation** 