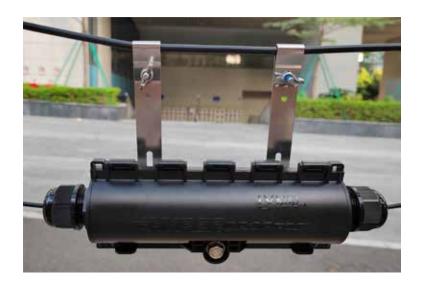

#### Indoor/Outdoor Patch & Splice Enclosure - IP68

The LYNN HyperDrop PAS Mini IP68-rated patch and splicing enclosure is unique, small and easy to install in a variety of environments, such as underground burial, pole mount, wall mount or wire suspension. The all-plasic housing is made from an ABS and polycarbonate (PC) blend with UV inhibitors to ensure a long service life in a variety of conditions.

## **IMAGES**

**Dimensional Drawing** 

Pole Mount Installation

**Aerial Installation** 