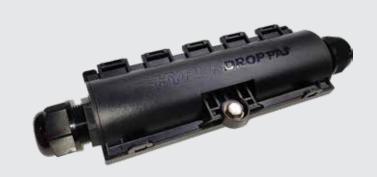

#### Indoor/Outdoor Patch & Splice Enclosure - IP68

The LYNN HyperDrop PAS Mini IP68-rated patch and splicing enclosure is unique, small and easy to install in a variety of environments, such as underground burial, pole mount, wall mount or wire suspension. The all-plasic housing is made from an ABS and polycarbonate (PC) blend with UV inhibitors to ensure a long service life in a variety of conditions.

### **KEY FEATURES**

- Ideal for splicing & coupling fiber, twisted pair & other low-voltage cables
- IP68-rated for outdoor installation
- Easy-to-open design with water-tight latching
- Includes easy-to-see fiber splicing tray