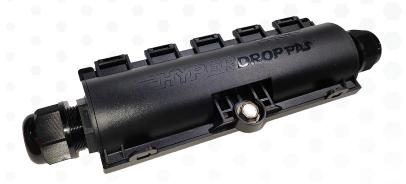

# **OUTDOOR CABLE SPLICING MADE EASY**

Reliably splice, repair and extend cables with the LYNN HyperDrop PAS Mini outdoor-rated enclosure. It's compact and easy-to-install design protects connections even in the harshest environments.

### **FEATURES**

- Ideal for splicing, repairing and extending cables in outdoor and industrial environments
- IP68 rating supports direct burial, exposure to water and exposure to UV
- Compatible with fiber, twisted pair, coaxial and other low voltage cables
- · Removable easy-to-splice internal fiber tray
- Supports standard fiber adapters, fiber couplers, keystones and barrel-style couplers
- · Includes hardware for pole, cable and surface mounting
- · Patent pending