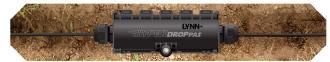

# **OUTDOOR CABLE SPLICING MADE EASY**

Reliably splice, repair and extend cables with the LYNN HyperDrop PAS Mini outdoor-rated enclosure. It's compact and easy-to-install design protects connections even in the harshest environments.

### **FEATURES**

- Ideal for splicing, repairing and extending cables in outdoor and industrial environments
- IP68 rating supports direct burial, exposure to water and exposure to UV
- Compatible with fiber, twisted pair, coaxial and other low voltage cables
- · Removable easy-to-splice internal fiber tray
- Supports standard fiber adapters, fiber couplers, keystones and barrel-style couplers
- · Includes hardware for pole, cable and surface mounting
- · Patent pending