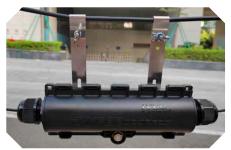

# **OUTDOOR CABLE SPLICING MADE EASY**



Reliably splice, repair and extend cables with the LYNN HyperDrop PAS Mini outdoor-rated enclosure. It's compact and easy-to-install design protects connections even in the harshest environments.

### INSTALLATION





Aerial

Pole Mount



Burial

### **FEATURES**

- Ideal for splicing, repairing and extending cables in outdoor and industrial environments
- IP68 rating supports direct burial, exposure to water and exposure to UV
- Compatible with fiber, twisted pair, coaxial and other low voltage cables
- · Removable easy-to-splice internal fiber tray
- Supports standard fiber adapters, fiber couplers, keystones and barrel-style couplers
- · Includes hardware for pole, cable and surface mounting
- · Patent pending

## **INTERNAL SPLICE TRAY**





**Fusion Splice** 



**Fiber Optic Couplers** 



Twisted Pair Keystones

#### **MODELS**

**HDPAS-M-FTTX**: includes SC/APC coupler, fiber splice tray & universal mounting hardware

HDPAS-M-KIT: includes SC/APC coupler, LC/UPC coupler, coax coupler, CAT6