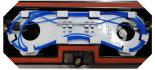

# **OUTDOOR CABLE SPLICING MADE EASY**

Reliably splice, repair and extend cables with the LYNN HyperDrop PAS Mini outdoor-rated enclosure. It's compact and easy-to-install design protects connections even in the harshest environments.

### **FEATURES**

- Ideal for splicing, repairing and extending cables in outdoor and industrial environments
- IP68 rating supports direct burial, exposure to water and exposure to UV
- Compatible with fiber, twisted pair, coaxial and other low voltage cables
- · Removable easy-to-splice internal fiber tray
- Supports standard fiber adapters, fiber couplers, keystones and barrel-style couplers
- · Includes hardware for pole, cable and surface mounting
- · Patent pending